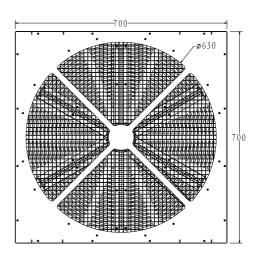

## CONTROL/CONNECTION

| Control Protocol       | DMX, RDM |  |
|------------------------|----------|--|
| 3 pin XLR input/output |          |  |

Size 700\*700\*81MM

Weight 14KG Housing Material metal