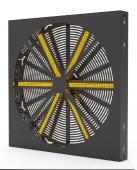

#### DYNAMIC EFFECT

| LED                                                | section control                                 |  |
|----------------------------------------------------|-------------------------------------------------|--|
| Dimmer                                             | 0-100% electronics, 4 dimming curves options    |  |
| Strobe                                             | 0-20Hz, selectable multiple strobe effects with |  |
|                                                    | different speeds                                |  |
| RGB color mixing                                   | g                                               |  |
| Dynamic fan effect, speed and direction adjustable |                                                 |  |