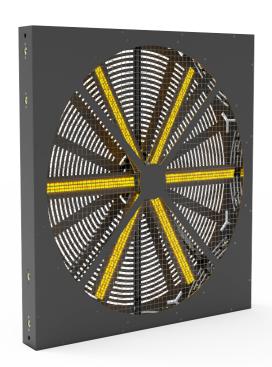

# **BIG FAN**

### OPTICAL

Light Source RGB LED and UV LED

#### DYNAMIC EFFECT

| LED                                                | section control                                 |  |
|----------------------------------------------------|-------------------------------------------------|--|
| Dimmer                                             | 0-100% electronics, 4 dimming curves options    |  |
| Strobe                                             | 0-20Hz, selectable multiple strobe effects with |  |
|                                                    | different speeds                                |  |
| RGB color mixing                                   | g                                               |  |
| Dynamic fan effect, speed and direction adjustable |                                                 |  |