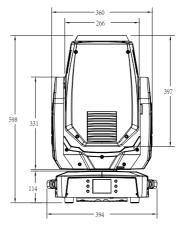

Size 394\*255\*598mm

Weight 21KG Housing Colors Black

Housing Material High-impact flame-retardant polymer