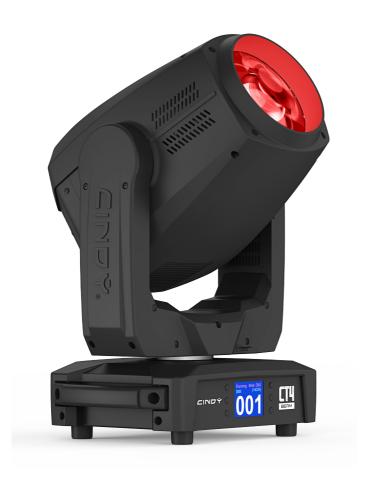

# **CT4 BEAM**

### OPTICAL

| Light Source      | Ushio 400W lamp  |
|-------------------|------------------|
| Color Temperature | 7,000K           |
| Beam Angle        | 1.6°             |
| Luminaire Output  | 17,500lm         |
| Illuminance       | 180,000lux @ 20m |

#### DYNAMIC EFFECT

| Selectable Pan Ranges  | 180°, 360°, 540°                                            |
|------------------------|-------------------------------------------------------------|
| Selectable Tilt Ranges | 90°, 180°, 270°                                             |
| Colors                 | 14 colors +white, split colors, rainbow effects at variable |
|                        | speeds.                                                     |
| Gobos                  | 17 static metal gobos+open, rainbow effects at variable     |
|                        | speeds.                                                     |
| Dimmer                 | 0-100% electronics                                          |
| Strobe                 | 0-15Hz, selectable multiple strobe effects with different   |
|                        | speeds.                                                     |
| Focus                  | Motorized                                                   |
| Frost                  | Motorized                                                   |
| Prism 1                | 8-facet prism, rotating at variable speeds.                 |
| Prism 2                | 24-facet prism, rotating at variable speeds.                |