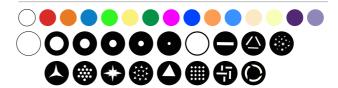

#### DYNAMIC EFFECT

| Selectable Pan Ranges  | 180°, 360°, 540°                                            |
|------------------------|-------------------------------------------------------------|
| Selectable Tilt Ranges | 90°, 180°, 270°                                             |
| Colors                 | 14 colors +white, split colors, rainbow effects at variable |
|                        | speeds.                                                     |
| Gobos                  | 17 static metal gobos+open, rainbow effects at variable     |
|                        | speeds.                                                     |
| Dimmer                 | 0-100% electronics                                          |
| Strobe                 | 0-15Hz, selectable multiple strobe effects with different   |
|                        | speeds.                                                     |
| Focus                  | Motorized                                                   |
| Frost                  | Motorized                                                   |
| Prism 1                | 8-facet prism, rotating at variable speeds.                 |
| Prism 2                | 24-facet prism, rotating at variable speeds.                |