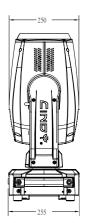

Size 394\*255\*598mm

Weight 21KG Housing Colors Black

Housing Material High-impact flame-retardant polymer