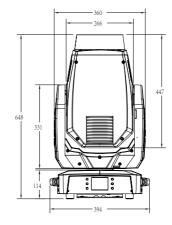

Size 394\*255\*648mm

Weight 23KG Housing Colors Black

Housing Material High-impact flame-retardant polymer