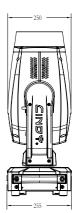

Size 394\*255\*648mm

Weight 23KG Housing Colors Black

Housing Material High-impact flame-retardant polymer