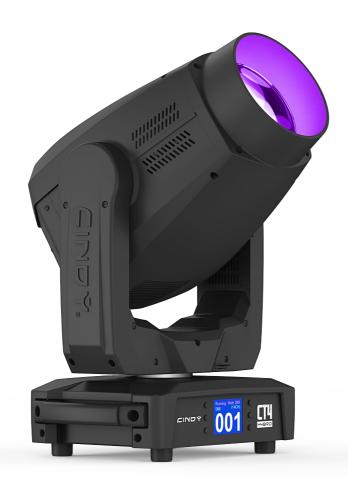

# **CT4 HYBRID**

#### OPTICAL

| Light Source                             | Ushio 400W lamp |  |
|------------------------------------------|-----------------|--|
| Color Temperature                        | 7,000K          |  |
| Beam angle (spot mode)                   | 4° - 36°        |  |
| Beam angle (beam mode) 1.8° - 21°        |                 |  |
| Luminaire Output                         | 19,600lm        |  |
| Illuminance (beam mode) 115,000lux @ 20m |                 |  |