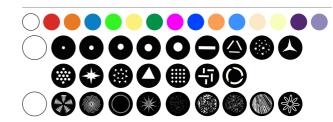

#### DYNAMIC EFFECT

| Selectable Pan Ranges  | 180°, 360°, 540°                                            |
|------------------------|-------------------------------------------------------------|
| Selectable Tilt Ranges | 90°, 180°, 270°                                             |
| Colors                 | 14 colors +white, split colors, rainbow effects at variable |
|                        | speeds.                                                     |
| Colors                 | CMY                                                         |
| Gobos 1                | 9 rotating glass gobos+open, indexing, rainbow effects at   |
|                        | variable speeds.                                            |
| Gobos 2                | 16 static metal gobos+open, rainbow effects at variable     |
|                        | speeds.                                                     |
| Dimmer                 | 0-100% electronics                                          |
| Strobe                 | 0-15Hz, multiple strobe effects with different speeds.      |
| Focus                  | Motorized                                                   |
| Zoom                   | Motorized                                                   |
| Frost 1                | Light frost                                                 |
| Frost 2                | Heavy frost                                                 |
| Prism 1                | 8-facet prism, rotating at variable speeds.                 |
| Prism 2                | 6-facet prism, rotating at variable speeds.                 |