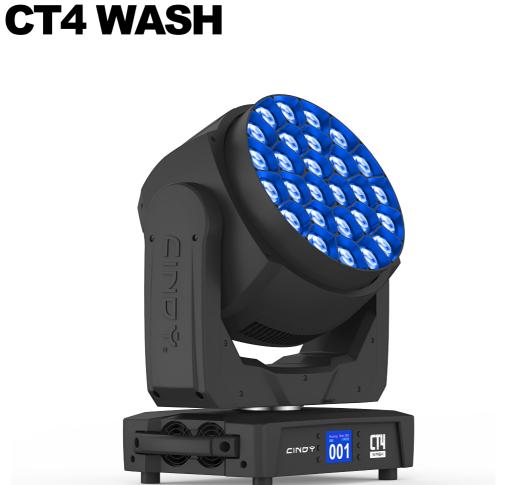

## OPTICAL

| Light Source      | 27 pcs 40W RGBW 4 in 1 LED                     |
|-------------------|------------------------------------------------|
| Color Temperature | 2800K-10000K adjustable                        |
| Beam Angle        | 4.5° -45°                                      |
| Luminaire Output  | 15,500lm                                       |
| Illuminance (5° ) | 52,000lux @ 5m                                 |
| Illuminance (45°) | 1,950lux @ 5m                                  |
| PWM Options       | 600Hz, 1200Hz, 2000Hz, 4000Hz, 6000Hz, 15000Hz |

## DYNAMIC EFFECT

| Each LED can be individually controlled.        |
|-------------------------------------------------|
| 180°, 360°, 540°                                |
| 90°, 180°, 270°                                 |
| 0-100% electronics, 4 dimming curves options.   |
| 0-25Hz, selectable multiple strobe effects with |
| different speeds.                               |
| Motorized                                       |
| RGBW mixing or CMY mixing                       |
|                                                 |