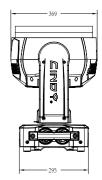

| Size             | 476*369*536mm                       |
|------------------|-------------------------------------|
| Weight           | 31KG                                |
| Housing Colors   | Black                               |
| Housing Material | High-impact flame-retardant polymer |