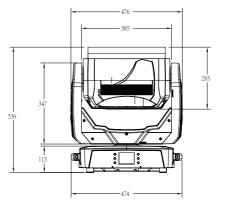

| Size             | 476*369*536mm                       |
|------------------|-------------------------------------|
| Weight           | 31KG                                |
| Housing Colors   | Black                               |
| Housing Material | High-impact flame-retardant polymer |