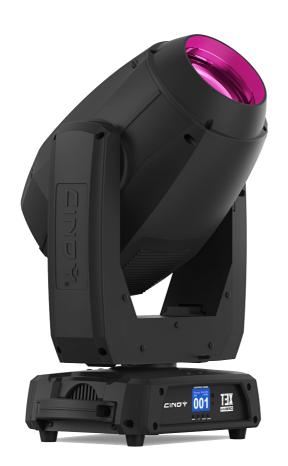

# **T3X HYBRID**

### OPTICAL

| Light Source                   | Ushio 300W Lamp |  |
|--------------------------------|-----------------|--|
| Color Temperature              | 6,600K          |  |
| Beam Angle (spot mode)         | 2.6° -43°       |  |
| Beam Angle (beam mode) 2° -37° |                 |  |
| Luminaire Output               | 7,500lm         |  |
| Illuminance (beam mode)        | 52,000lux @ 20m |  |

### DYNAMIC EFFECT

| Selectable Pan Ranges  | 180°, 360°, 540°                                                    |
|------------------------|---------------------------------------------------------------------|
| Selectable Tilt Ranges | 90°, 180°, 270°                                                     |
| Colors                 | 12 colors +white, split colors, rainbow effects at variable speeds. |
| Gobo 1                 | 16 static metal gobos+open, rainbow effects at variable speeds.     |
| Gobos 2                | 8 metal gobos+open, interchangeable gobos, indexing, rainbow        |
|                        | effects at variable speeds.                                         |
| Dimmer                 | 0-100% electronics                                                  |
| Strobe                 | 0-15Hz, selectable multiple strobe effects with different speeds.   |
| Focus                  | Motorized                                                           |
| Zoom                   | Motorized                                                           |
| Frost                  | Motorized                                                           |
| Prism 1                | 8-facet prism, rotating at variable speeds.                         |
| Prism 2                | 24-facet prism, rotating at variable speeds.                        |

# • ELECTRONIC/OPERATION TEMPERATURE

| Input Voltage         | 100V-240V, 50/60Hz |
|-----------------------|--------------------|
| Power                 | 470W               |
| Temperature (Ambient) | -5° to 45°         |

# CONTROL/CONNECTION

| Control Protocol        | DMX , RDM |
|-------------------------|-----------|
| DMX Channels            | 19, 22    |
| 3 pin XLR input /output |           |

Size 322\*220\*558mm

Weight 16KG Housing Colors Black

Housing Material High-impact flame-retardant polymer