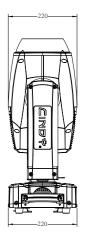

# CONTROL/CONNECTION

| Control Protocol        | DMX , RDM |
|-------------------------|-----------|
| DMX Channels            | 19, 22    |
| 3 pin XLR input /output |           |

Size 322\*220\*558mm

Weight 16KG Housing Colors Black