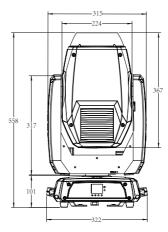

# CONTROL/CONNECTION

| Control Protocol        | DMX , RDM |
|-------------------------|-----------|
| DMX Channels            | 19, 22    |
| 3 pin XLR input /output |           |

Size 322\*220\*558mm

Weight 16KG Housing Colors Black