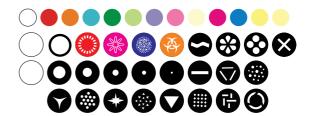

### DYNAMIC EFFECT

| Selectable Pan Ranges  | 180°, 360°, 540°                                                    |
|------------------------|---------------------------------------------------------------------|
| Selectable Tilt Ranges | 90°, 180°, 270°                                                     |
| Colors                 | 12 colors +white, split colors, rainbow effects at variable speeds. |
| Gobo 1                 | 16 static metal gobos+open, rainbow effects at variable speeds.     |
| Gobos 2                | 8 metal gobos+open, interchangeable gobos, indexing, rainbow        |
|                        | effects at variable speeds.                                         |
| Dimmer                 | 0-100% electronics                                                  |
| Strobe                 | 0-15Hz, selectable multiple strobe effects with different speeds.   |
| Focus                  | Motorized                                                           |
| Zoom                   | Motorized                                                           |
| Frost                  | Motorized                                                           |
| Prism 1                | 8-facet prism, rotating at variable speeds.                         |
| Prism 2                | 24-facet prism, rotating at variable speeds.                        |