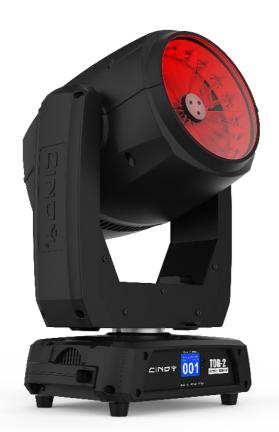

# **TOR-2 WASH BEAM**

### OPTICAL

| Light Source       | 6 pcs 50W RGBW 4 in 1 LED              |
|--------------------|----------------------------------------|
| Beam Angle         | 4.7° -40°                              |
| Luminaire Output   | 1,800lm                                |
| Illuminance (4.7°) | 12,000lux @ 5m                         |
| Illuminance (40°)  | 480lux@ 5m                             |
| PWM Options        | 600Hz, 1200Hz, 4000Hz, 6000Hz, 15000Hz |

#### DYNAMIC EFFECT

| LED                    | Pixel control                                       |
|------------------------|-----------------------------------------------------|
| Selectable Pan Ranges  | 180°, 360°, 540°                                    |
| Selectable Tilt Ranges | 90°, 180°, 270°                                     |
| Dimmer                 | 0-100% electronics                                  |
| Strobe                 | 0-25Hz, selectable multiple strobe effects with     |
|                        | different speeds.                                   |
| Zoom                   | Motorized                                           |
| Color Mixing           | RGBW mixing or CMY mixing                           |
| Frost 1                | Radial diffuser                                     |
| Frost 2                | Light frost                                         |
| Special effect         | Multi-colored beam effects, bi-directional rotating |
|                        | front lens.                                         |