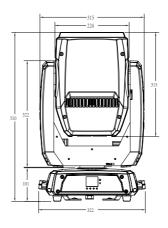

## CONTROL/CONNECTION

| Control Protocol       | DMX, RDM       |
|------------------------|----------------|
| DMX Channels           | 24, 53, 59, 86 |
| 3 pin XLR input/output |                |

Size 322\*223\*510mm