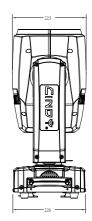

## CONTROL/CONNECTION

| Control Protocol       | DMX, RDM       |
|------------------------|----------------|
| DMX Channels           | 24, 53, 59, 86 |
| 3 pin XLR input/output |                |

Size 322\*223\*510mm