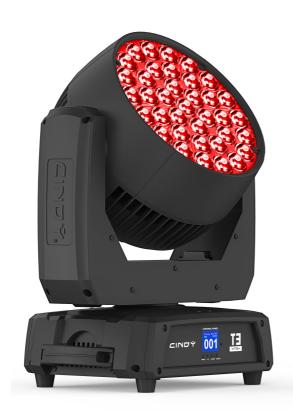

# T3 WASH

## OPTICAL

| Light Source      | 37 pcs 20W RGBW 4 in 1 LED                     |
|-------------------|------------------------------------------------|
| Beam Angle        | 12° -52°                                       |
| Luminaire Output  | 11,000lm                                       |
| Illuminance (12°) | 15,000lux @ 5m                                 |
| Illuminance (52°) | 1,400lux @ 5m                                  |
| PWM Options       | 600Hz, 1200Hz, 2000Hz, 4000Hz, 6000Hz, 15000Hz |

#### DYNAMIC EFFECT

| LED                    | section control                                 |
|------------------------|-------------------------------------------------|
| Selectable Pan Ranges  | 180°, 360°, 540°                                |
| Selectable Tilt Ranges | 90°, 180°, 270°                                 |
| Dimmer                 | 0-100% electronics, 4 dimming curves options.   |
| Strobe                 | 0-25Hz, selectable multiple strobe effects with |
|                        | different speeds.                               |
| Zoom                   | Motorized                                       |
| Color Mixing           | RGBW mixing or CMY mixing                       |