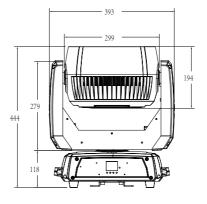

Size 393\*298\*444mm

Weight 18KG Housing Colors Black

Housing Material High-impact flame-retardant polymer